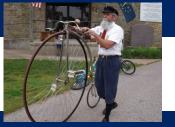

#### • TASTE OF SPENCER COUNTY

Local food vendors. Homemade ice cream and old-fashioned root beer floats in bicentennial commemorative mugs are available for purchase.

**9:00 am-4:00 pm INDIANA WHEELMEN DISPLAY** Take a step back in time viewing displays of pre-1900 bicycles and tricycles.